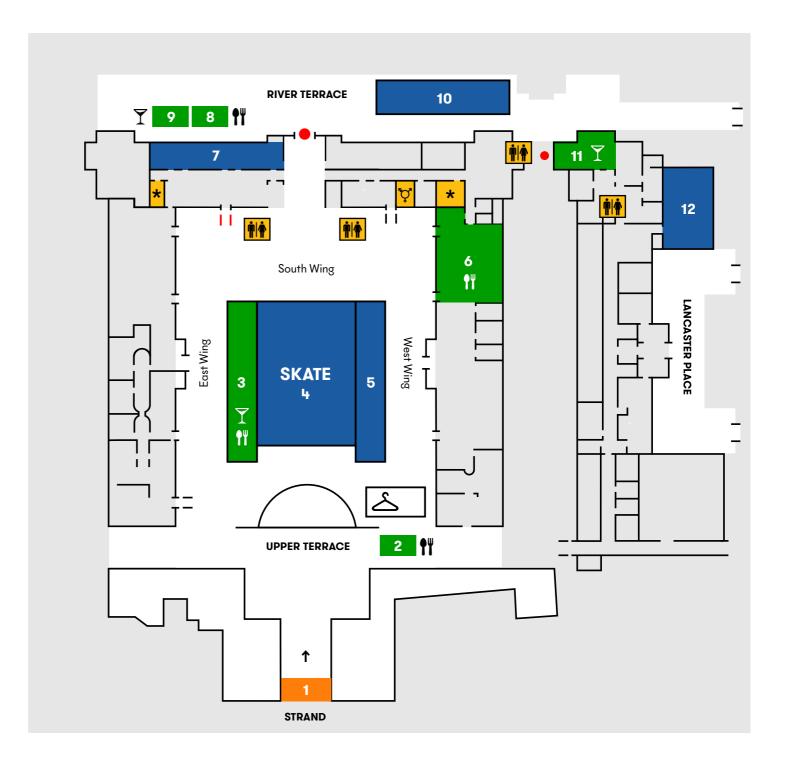

## **KEY**

- 1. Entrance
- 2. Little Suisse by Jimmy Garcia
- 3. Skate Lounge by Whispering Angel
- 4. Ice Rink
- 5. Skate Exchange
- 6. Chalet Suisse by Jimmy Garcia
- Makerversity: Designing for the Real World (open until 10pm)
- 8. Joy's Caribbean Fusion
- 9. River Terrace bar
- 10. Firework Viewing Area
- 11. River Rooms bar and seating area
- 12. The Cocoa Butter Club and DJ space
- & Skate Cloakroom
- **₱** Toilets
- \* Accessible Toilets
- Gender Neutral Toilets
- **P** Drink
- **₱**₩ Food
- Step-free access
- Please speak to a member of staff on arrival if you require step free access around the event.
- \*Some food options are pre-booked only.
  Please see the website for further
  information