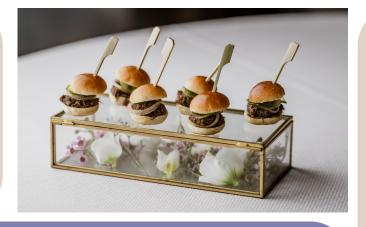

### Canapés

Crispy paratha, vadouvan aubergine, tandoori pineapple salsa (VE)

Crispy chinese pancake taco, sticky garlic and hoisin aubergine, coriander, pickled chilli (VE)

Crispy fried rice, salmon belly tartare, house sriracha emulsion, toasted sesame, coriander cress (GF)

Moxon's smoked mackerel, pickled cucumber jelly, croustade, dill

Big Mac Aged beef tartare, "Big Mac" sauce, pickles, confit egg yolk, toasted brioche croute

Duck liver parfait sable breton, oxidised London cru gel, pickled gooseberry

Jimmy's passion-offe pie, passion fruits caramel, milk chocolate ganache, vanilla bourbon chantilly, passion fruits gel (V)