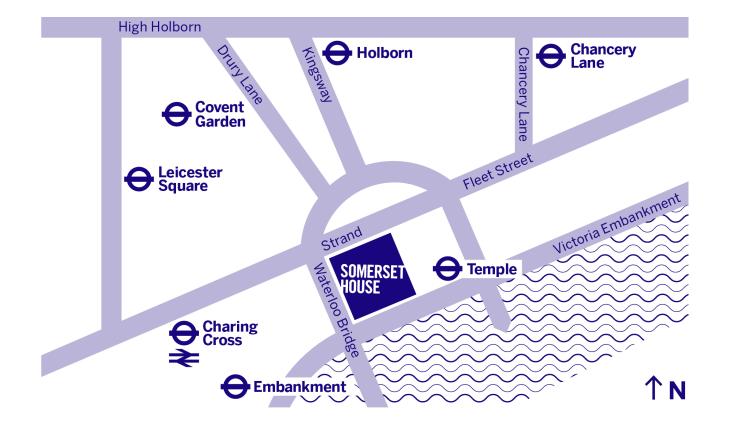

## **OUR LOCATION**

## HOW TO FIND US

SOMERSET HOUSE STRAND, LONDON WC2R 1LA

#### BY LONDON UNDERGROUND

**NEAREST STATIONS:** 

TEMPLE (CIRCLE & DISTRICT LINES; 250M, 5 MIN)
COVENT GARDEN (PICCADILLY LINE; 650M, 8MIN)
CHARING CROSS (BAKERLOO & NORTHERN LINES; 700M, 10MIN)
EMBANKMENT (CIRCLE & DISTRICT LINES; 700M, 10MIN)
WATERLOO (BAKERLOO, WATERLOO & CITY, JUBILEE & NORTHERN LINES; 800M, 11MIN)